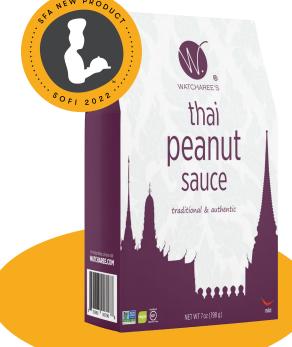

2022 sofi™ Award New Product Winner!

WATCHAREE'S Thai Peanut Sauce, which combines rich tradition with convenience and versatility, has won the 2022 new product sofi™ award.

Peanut sauce has a special place in Thailand — from royal cuisine to street food. Rich and pure but never overpowering, our authentic, ready-to-use Thai peanut sauce is the spicy sidekick of satay, a grilled delight of skewed meat or fish, and also brings a tangy warmth to salads, tofu, noodles, or wraps.